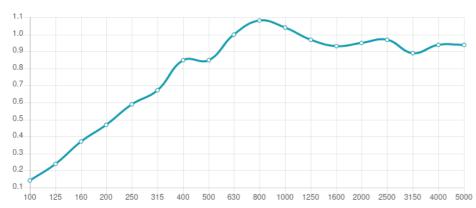

# Performance

#### **Features**

Hybrid Absorber-Diffuser

Recommended for: Studios | Recording rooms

Absorption range: 125 Hz to 8000 Hz

Acoustic Class: A | (αw): 0,95 Purpose: Mid-High absorption

Available Fire Rate: FG | Furniture Grade