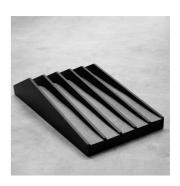

# Hybrid Absorber-Diffuser

Galan is a new line of hybrid panels - combining a high-performance acoustic core with a carefully calibrated diffuser design. This dual functionality breaks away from the old-school parameters of acoustic design, creating new paths to solve excessive reverberation and uneven sound fields.

The acoustic cores are formed by strategically interwoven acoustic foam with Helmholtz resonators, layered over an encompassing sealed air cavity. The parallel slats diffuse incoming waves, creating a uniform reflection pattern and homogenous sound fields. All tweaked to pack the most performance in the minimum space possible.

The most striking facet of this panel are the design possibilities. The panels parametric design turns simple panels into a pattern that flows along the walls, morphing and unfolding according to your point-of-view.