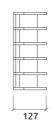

# artnovion

# Galan Dimi

# Hybrid Absorber-Diffuser



# Performance



#### **Features**

Hybrid Absorber-Diffuser

Recommended for: Studios | Recording rooms

Absorption range: 125 Hz to 8000 Hz

Acoustic Class: A | (αw): 0,95 Purpose: Mid-High absorption

Available Fire Rate: FG | Furniture Grade

Dimensions: FG: 595x297x175mm

### **Technical Information**











#### Galan Dimi

# Hybrid Absorber-Diffuser

Galan is a new line of hybrid panels - combining a high-performance acoustic core with a carefully calibrated diffuser design. This dual functionality breaks away from the old-school parameters of acoustic design, creating new paths to solve excessive reverberation and uneven sound fields.

The acoustic cores are formed by strategically interwoven acoustic foam with Helmholtz resonators, layered over an encompassing sealed air cavity. The parallel slats diffuse incoming waves, creating a uniform reflection pattern and homogenous sound fields. All tweaked to pack the most performance in the minimum space possible.

The most striking facet of this panel are the design possibilities. The panels parametric design turns simple panels into a p