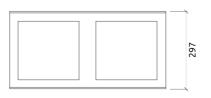

# artnovion

# Galan Dimi

# Hybrid Absorber-Diffuser



# Performance



#### **Features**

Hybrid Absorber-Diffuser

Recommended for: Studios | Recording rooms

Absorption range: 125 Hz to 8000 Hz

Acoustic Class: A | (αw): 0,95 Purpose: Mid-High absorption

Available Fire Rate: FG | Furniture Grade

Dimensions: FG: 595x297x175mm

### **Technical Information**











#### Galan Dimi

# Hybrid Absorber-Diffuser

Galan is a new line of hybrid panels - combining a high-performance acoustic core with a carefully calibrated diffuser design. This dual functionality breaks away from the old-school parameters of acoustic design, creating new paths to solve excessive reverberation and uneven sound fields.

The acoustic cores are formed by strategically interwoven acoustic foam with Helmholtz resonators, layered over an encompassing sealed air cavity. The parallel slats diffuse incoming waves, creating a uniform reflection pattern and homogenous sound fields. All tweaked to pack the most performance in the minimum space possible.

The most striking facet of this panel are the design possibilities. The panels parametric design turns simple panels into a pat