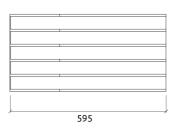

# artnovion

# Galan Dimi

# Hybrid Absorber-Diffuser



# Performance



#### **Features**

Hybrid Absorber-Diffuser

Recommended for: Studios | Recording rooms

Absorption range: 125 Hz to 8000 Hz

Acoustic Class: A | (αw): 0,95 Purpose: Mid-High absorption

Available Fire Rate: FG | Furniture Grade

Dimensions: FG: 595x297x175mm

### **Technical Information**











#### Galan Dimi

# Hybrid Absorber-Diffuser

Galan is a new line of hybrid panels - combining a high-performance acoustic core with a carefully calibrated diffuser design. This dual functionality breaks away from the old-school parameters of acoustic design, creating new paths to solve excessive reverberation and uneven sound fields.

The acoustic cores are formed by strategically interwoven acoustic foam with Helmholtz resonators, layered over an encompassing sealed air cavity. The parallel slats diffuse incoming waves, creating a uniform reflection pattern and homogenous sound fields. All tweaked to pack the most performance in the minimum space possible.

The most striking facet of this panel are the design possibilities. The panels parametric design turns simple panels into a